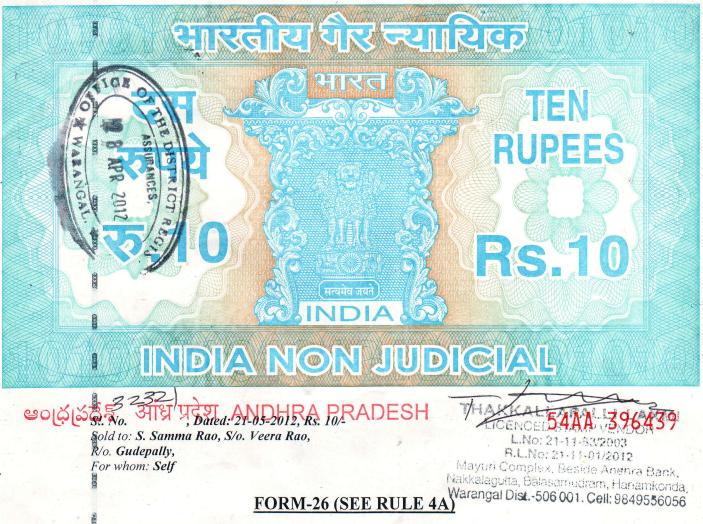

# UR RUNRED RUPEES **Rs.10** सत्यमेव जयते INDIA NON JUDICIAL ఆండ్రప్రదేశ్ आंध्र प्रदेश ANDHRA PRADESH , Dated: 21-05-2012 Re 10/ TARKAIA LICENCED STAMP L.No: 21-11-83/2003 R.L.No: 21-11-01/2012 Sold to: S. Samma Rao, S/o. Veera Rao, R/o. Gudepally,

For whom: Self

Mayuri Complex, Beside Andhra Bank, Nakkalagutta, Balasamudram, Hanamkonda, Warangal Dist.-506 001. Cell: 9849556056

**ANNEXURE-I** 